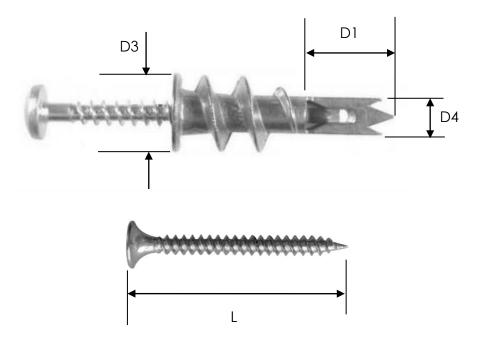

| L<br>mm | D1<br>mm | D2<br>mm | D3<br>mm | D4<br>mm | Range of<br>fixture<br>thickness<br>mm | Pilot Hole<br>mm |
|---------|----------|----------|----------|----------|----------------------------------------|------------------|
| 37      | 9.2      | 4.5      | 13.0     | 6.0      | 1 - 12                                 | 8                |

## D2 = Fixing screw diameter

Issue date: Sep. 2016 Page 1 of 1